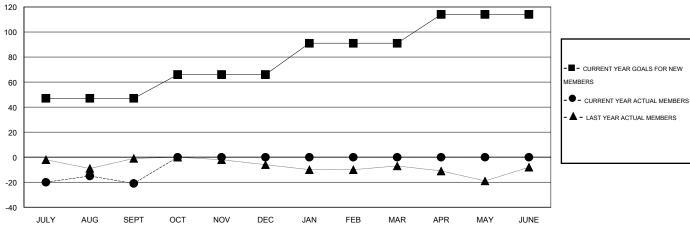

#### GOALS AND ACTUAL MEMBERS CUMULATIVE

| DROPPED CLUBS: 2 |    | 9 CLUBS OF 43 ADDED 1 OR MORE | GENDER DISTRIBUTION |              |     |  |
|------------------|----|-------------------------------|---------------------|--------------|-----|--|
|                  |    | NEW MEMBERS                   | MALE                | 994 (81.88%) |     |  |
|                  |    |                               | FEMALE              | 220 (18.12%) |     |  |
| DROPPED MEMBERS  |    |                               |                     |              |     |  |
| DECEASED         | 6  | CLICK HERE FOR HEALTH         |                     |              | 100 |  |
| CLUB CANCELLED   | 23 | ASSESSMENT DATA               | FAMILY UNIT MEMBERS | 199          |     |  |
| OTHER            | 21 |                               | HEAD OF HOUSEHOLD   |              | 96  |  |
| TOTAL            | 50 |                               | NON-HEAD OF HOUSEHO | DLD          | 103 |  |